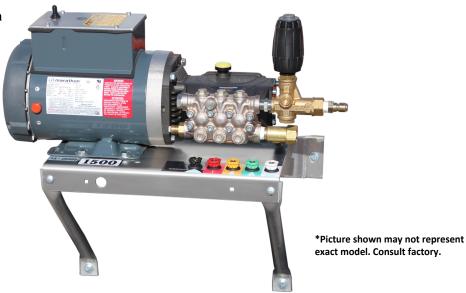

# EAGLE SERIES ELECTRIC WALL MOUNT/DIRECT DRIVE

WM/EE3015A

## 3GPM@1500PSI

230V/1PH/12A 3.0 HP

### Standard Accessories

- Gun/wand assembly w/quick connects
- 50' high pressure hose w/quick connects
- Chemical injector assembly w/quick connects
- 4 color-coded QC spray nozzles
- ♦ 1 color-coded QC chemical nozzle

#### Standard Features

- Revolutionary aircraft grade aluminum frame with lifetime warranty
- 50 mesh inlet filter
- Adjustable pressure unloader
- Thermo-sensor (prevents overheating in bypass mode)
- Commercial/Industrial grade motors
- 115 volt units include GFCI w/36 ' cord w/plug
- 230 volt units include 12 ' cord (no GFCI or plug)